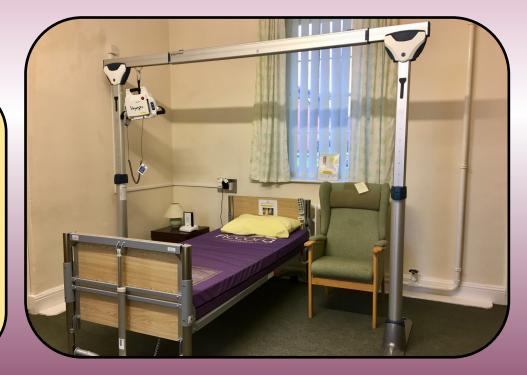

We have a fully equipped Manual Handling Room for qualified trainers to hire, which can accommodate up to 14 people.

The following is also available free of charge:

WiFi

Flip Chart

Laptop

Projector

Please note - we do not provide the trainer.