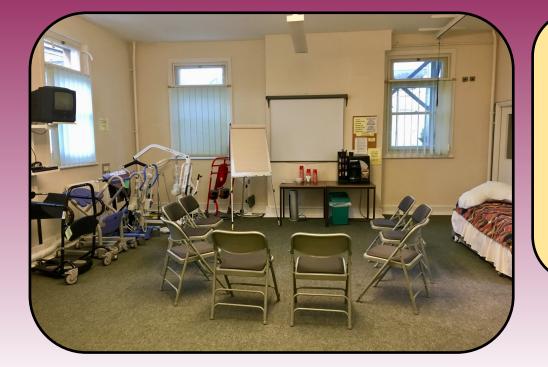

We have a fully equipped Manual Handling Room for qualified trainers to hire, which can accommodate up to 14 people.

The following is also available free of charge:

WiFi

Flip Chart

Laptop

Projector

Please note - we do not provide the trainer.

The room can be hired by the day (9.00am to 4.30pm) or half day (9.00am to 12.30pm or 1.00pm to 4.30pm)