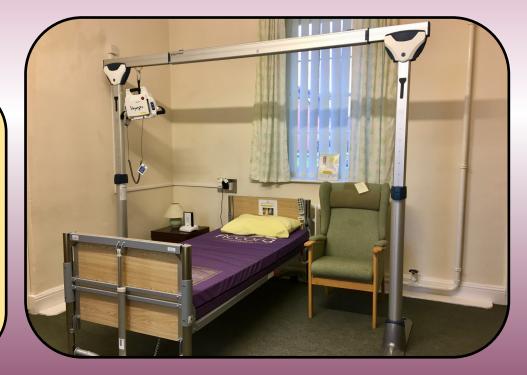

We have a fully equipped Manual Handling Room for qualified trainers to hire, which can accommodate up to 14 people.

The following is also available free of charge:

WiFi

Flip Chart

Laptop

Projector

Please note - we do not provide the trainer.

The room can be hired by the day (9.00am to 4.30pm) or half day (9.00am to 12.30pm or 1.00pm to 4.30pm)

## **Business & Commercial Users:**

£110 per day

£68 per half day

## **Statutory & Voluntary Organisations:**

£79 per day £53 per half day

The Independent Living Centre, St George's Road, Semington, BA14 6JQ

01380 871007

welcome.ilc.semington@googlemail.com

Registered Charity No: 1000659