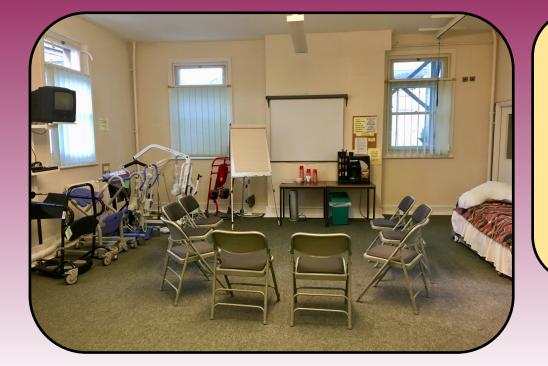

We have a fully equipped Manual Handling Room for qualified trainers to hire, which can accommodate up to 14 people.

The following is also available free of charge:

WiFi

Flip Chart

Laptop

Projector

Please note - we do not provide the trainer.

The room can be hired by the day (9.00am to 4.30pm) or half day (9.00am to 12.30pm or 1.00pm to 4.30pm)

## **Business & Commercial Users:**

£110 per day

£68 per half day

## **Statutory & Voluntary Organisations:**

£79 per day £53 per half day

The Independent Living Centre, St George's Road, Semington, BA14 6JQ

01380 871007

welcome.ilc.semington@googlemail.com

Registered Charity No: 1000659